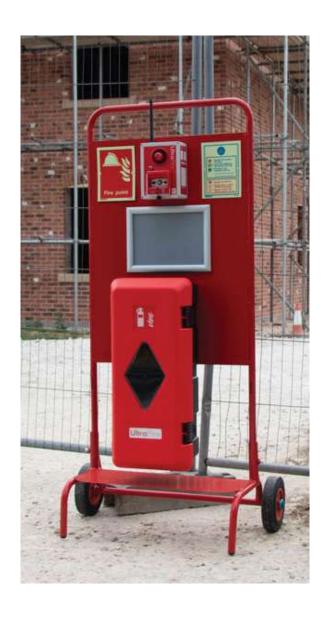

#### 3. Fire & Safety

We are an ISO certified company that provides complete and in-depth services in the design, supply, installation, testing, commissioning, and maintenance of a wide range of firefighting systems.

## **Our Solution**

- Fire Alarm System
- Emergency/exit lights
- Sprinkler systems
- Firefighting pumps
- Portable fire extinguishers
- Fire hose reels
- Deluge systems
- Fire hydrants system