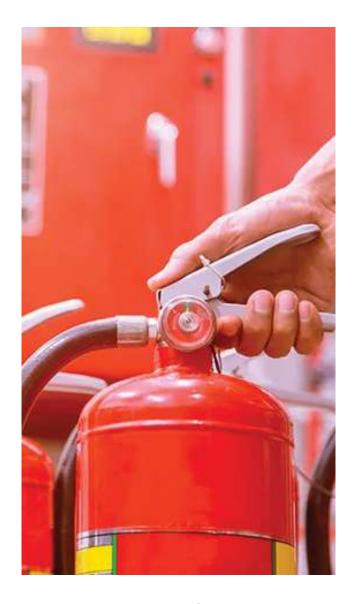

#### 3. Fire & Safety

We are an ISO certified company that provides complete and in-depth services in the design, supply, installation, testing, commissioning, and maintenance of a wide range of firefighting systems.

## **Our Solution**

- Fire Alarm System
- Emergency/exit lights
- Sprinkler systems
- Firefighting pumps
- Portable fire extinguishers
- Fire hose reels
- Deluge systems
- Fire hydrants system